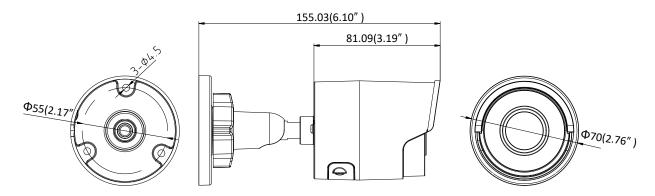

| General Function             | One-key Reset, Anti-Flicker, Heartbeat, Mirror, Password Protection, Privacy Mask, Watermark, IP Address Filter |
|------------------------------|-----------------------------------------------------------------------------------------------------------------|
| Smart Feature-set            |                                                                                                                 |
| Behavior Analysis            | Line crossing detection, intrusion detection, unattended baggage detection, object removal detection            |
| Line Crossing Detection      | Cross a pre-defined virtual line, up to 1 pre-defined virtual lines supported                                   |
| Intrusion Detection          | Enter and loiter in a pre-defined virtual region, up to 1 pre-defined virtual regions supported                 |
| Object Removal Detection     | Objects removed from the pre-defined region, such as the exhibits on display.                                   |
| Unattended Baggage Detection | Objects left over in the pre-defined region such as the baggage, purse, dangerous materials                     |
| Face Detection               | Human face appears in the image can be detected and trigger linkage method                                      |
| Interface                    |                                                                                                                 |
| Communication Interface      | 1 RJ45 10M/100M self-adaptive Ethernet port                                                                     |
| On-board Storage             | Built-in microSD/SDHC/SDXC slot, up to 128 GB                                                                   |
| General                      |                                                                                                                 |
| Operating Conditions         | -30 °C to +60 °C (-22 °F to +140 °F), Humidity 95% or less (non-condensing)                                     |
| Power Supply                 | 12 VDC ± 25%, 6W<br>PoE(802.3af, class 3), 7W                                                                   |
| IR Range                     | Up to 30 m                                                                                                      |
| Protection Level             | IP67                                                                                                            |
| Dimensions                   | Camera: Φ70 × 155.03 mm (Φ2.76" × 6.1")<br>Package: 216 × 121 × 118 mm (8.5" × 4.76" × 4.65")                   |
| Weight                       | Camera: 410 g (0.9 lb.)                                                                                         |
|                              |                                                                                                                 |

## Dimensions