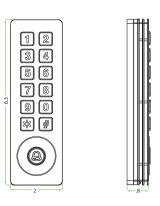

#### SMK-V Dimensions (inches)

### Specifications

| Keypad                            | Blue back-lit, Numeric keys 0-9, Function keys *, #, Bell                            |
|-----------------------------------|--------------------------------------------------------------------------------------|
| LED indicator                     | blue & red                                                                           |
| ID Card Capacity                  | 1,000 cards                                                                          |
| Log Capacity                      | N/A                                                                                  |
| Communication                     | N/A                                                                                  |
| Standard Functions                | Single and dual-factor ID card and password authentication                           |
| Access Control Hardware Interface | Connects 3rd Party Electric Strike or Magnetic Lock, Door Sensor, Exit Button, Alarm |
| Wiegand Inferface                 | Wiegand-Out port                                                                     |
| Optional Functions                | Built-in Mifare Card reader                                                          |
| Power Supply                      | 12V DC, 750mA                                                                        |
| Operating Temperature             | -4F° to 122F°                                                                        |
| Operating Humidity                | 20% - 80%                                                                            |
| Dimensions (H×W×D)                | Model SMK-V is 6.3 x 2 x .8 inches / Model SMK-H is 4.7 x 3.4 x .8 inches            |