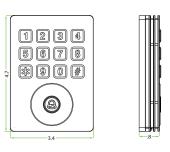

|
| Optional Functions                | Built-in Mifare Card reader                                                          |
| Power Supply                      | 12V DC, 750mA                                                                        |
| Operating Temperature             | -4F° to 122F°                                                                        |
| Operating Humidity                | 20% - 80%                                                                            |
| Dimensions (H×W×D)                | Model SMK-V is 6.3 x 2 x .8 inches / Model SMK-H is 4.7 x 3.4 x .8 inches            |

### SMK-V Configuration



#### SMK-V Dimensions (inches)



#### SMK-H Configuration



#### SMK-H Dimensions (inches)



#### **ZKAccess**

6 Kingsbridge Road, Unit 8, Fairfield, NJ 07004 Phone: (862) 505-2101 • Fax: (862) 204-5906 • sales@zkaccess.com • www.zkaccess.com