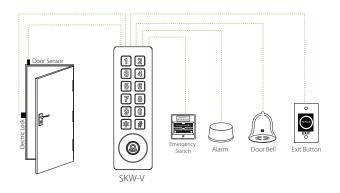

# SMK-V and SMK-H are outdoor IP65-rated vandal-resistant metallic RFID readers with a back-lit keypad.

SMK-V and SMK-H have built-in 12V relay contacts which can be connected directly to either an electric strike or magnetic door lock.

For the highest level of security and programming flexibility, SMK-V and SMK-H also have a built-in Wiegand-Out port which can be connected to most any access control panel (including ZKAccess C3 and InBio door controllers).

SMK-V and SMK-H come standard with a built-in ZKAccess 125 KHz 26-bit RFID card reader. Mifare card reader option available.

#### **Features**

- IP65-rated vandal-proof metallic enclosure
- Standard ZK 125 kHz 26-bit card reader.
  Optional Mifare card reader available.
- Relay outputs for electric lock and alarm
- Auxiliary inputs for door status sensor and exit switch
- Stores up to 1,000 cards
- Wiegand-Out port can connect SMK-V and SMK-H to most all 3rd party (and ZKAccess) access control panels
- Built-in speakers & LEDs provide users both audio & visual feedback