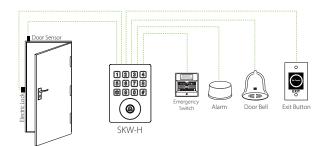

# SMK-V and SMK-H are outdoor IP65-rated vandal-resistant metallic RFID readers with a back-lit keypad.

SMK-V and SMK-H have built-in 12V relay contacts which can be connected directly to either an electric strike or magnetic door lock.

For the highest level of security and programming flexibility, SMK-V and SMK-H also have a built-in Wiegand-Out port which can be connected to most any access control panel (including ZKAccess C3 and InBio door controllers).

SMK-V and SMK-H come standard with a built-in ZKAccess 125 KHz 26-bit RFID card reader. Mifare card reader option available.

#### **Features**

- IP65-rated vandal-proof metallic enclosure
- Standard ZK 125 kHz 26-bit card reader.
  Optional Mifare card reader available.
- Relay outputs for electric lock and alarm
- Auxiliary inputs for door status sensor and exit switch
- Stores up to 1,000 cards
- Wiegand-Out port can connect SMK-V and SMK-H to most all 3rd party (and ZKAccess) access control panels
- Built-in speakers & LEDs provide users both audio & visual feedback