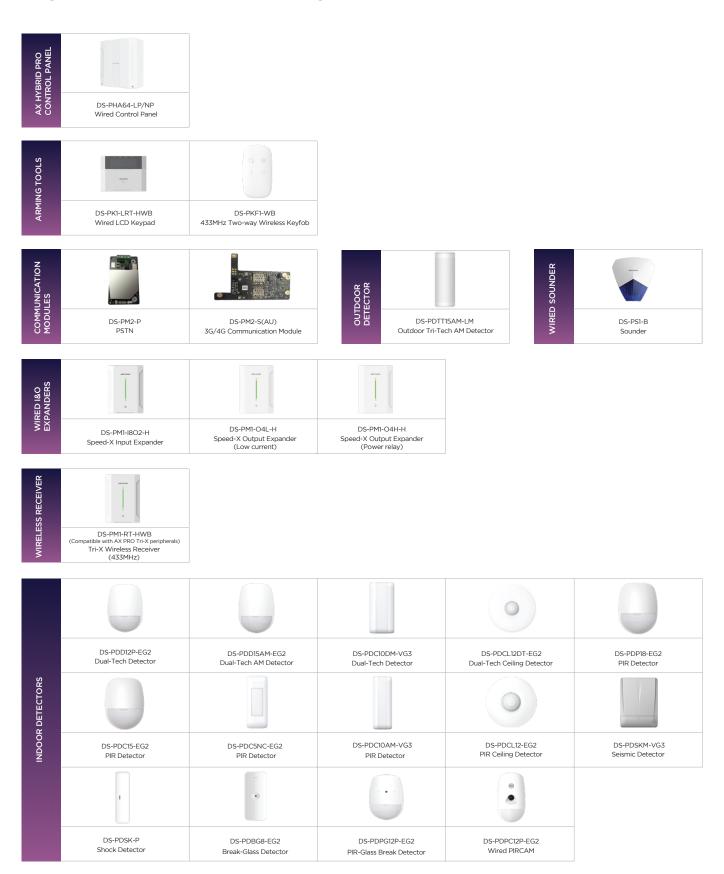

nology, HD GIFs verification via wired PIRCAM.
- 24/7 reliability with multiple backups
   Supports video verification and ARCs integration. Compatible with LAN, WIFI, 3/4G, PSTN.





# Wired PIRCAM Detect with PIRCAM

Be secure with detection and video in one! Capturing snapshots as the action happens, stay safe and be informed of an intruder in real-time with live updates; keeping you in the loop.



### Wireless Receiver

## AX PRO wireless peripherals extendable



Compatible with AX PRO Series wireless peripherals via wireless receivers. Convenient and flexible to design and deploy, the hybrid system detects intrusions, fires and water leaks before disaster strikes, indoors and out, day and night, delivering a higher level of security.

#### **Hybrid Pro Alarm System Product List**