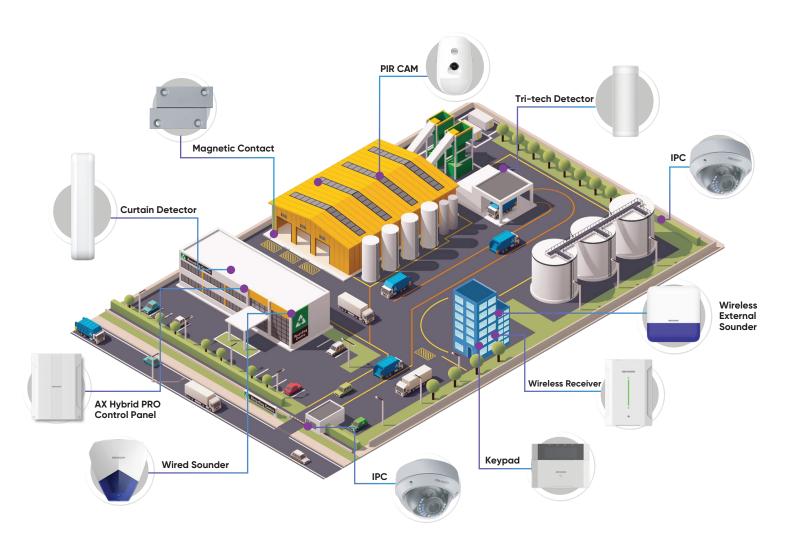

## AX PRO wireless peripherals extendable

Compatible with AX PRO Series wireless peripherals via wireless receivers. Convenient and flexible to design and deploy, the hybrid system detects intrusions, fires and water leaks before disaster strikes, indoors and out, day and night, delivering a higher level of security.